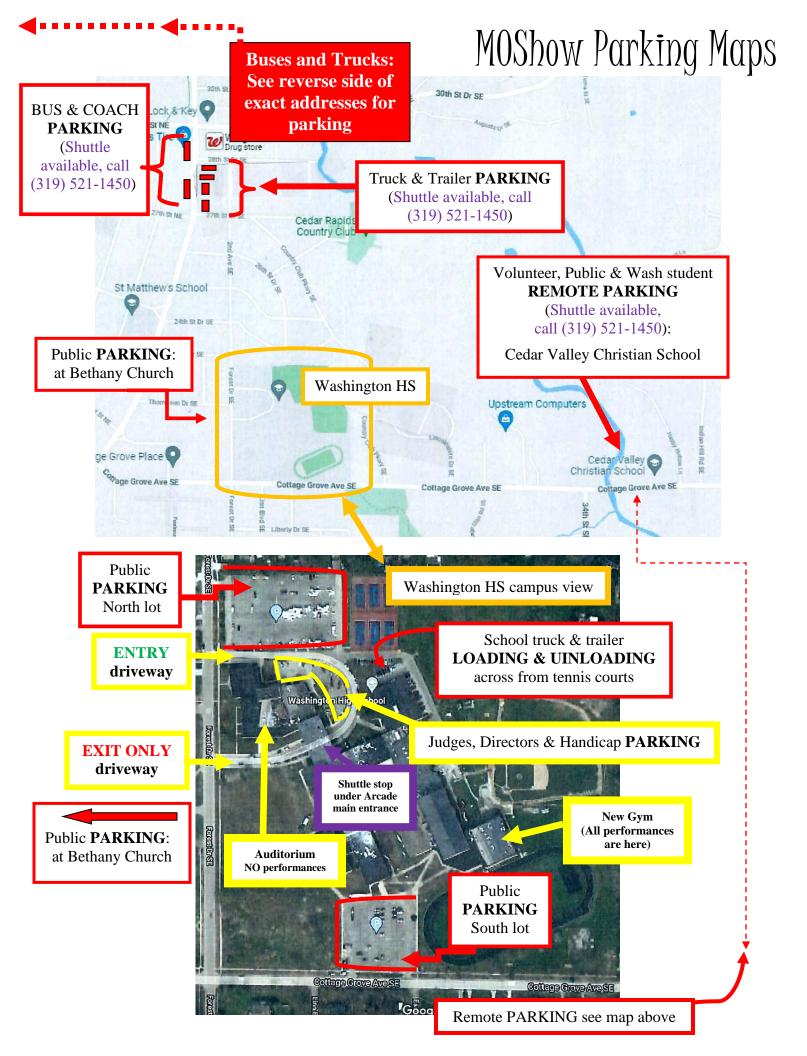

## Buses and Trucks: Exact addresses for parking

All parking lots are in BACK.

## Westside (left) of 1<sup>st</sup> Ave: All Buses—Coaches and School Buses

Enter via 27<sup>th</sup> St at A Ave, NE (looks like an alley, but it's not)

 $\begin{array}{cccc} \text{1-} & \text{2720 Office Building} \\ & 2720 \ 1^{st} \ Ave \ NE \ 52402 \\ & \text{Right side of A Ave} \end{array}$ 

----

Access in Back (A Ave)

2- Corporate Center East/Frese Enterprises 2750 1st Ave NE 52402 Right side of A Ave

Front (1st Ave)

Access in Back (A Ave)